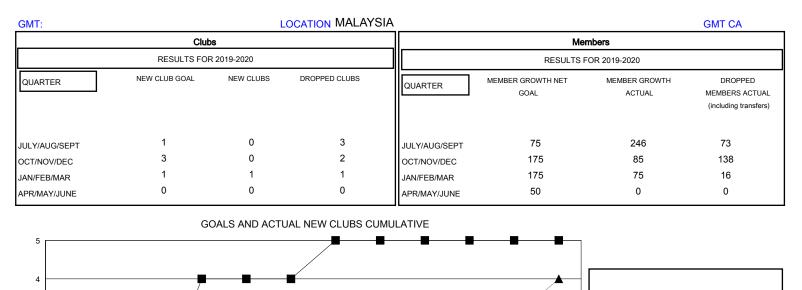

## District 308 B1

Results as of: 1/31/2020

CURRENT YEAR GOALS FOR NEW CLUBS

CURRENT YEAR ACTUAL NEW CLUBS
LAST YEAR ACTUAL NEW CLUBS

| DROPPED CLUBS: 6 |     | 84 CLUBS OF 128 ADDED 1 OR MORE<br>NEW MEMBERS | GENDER DISTRIBUTION          |                |     |
|------------------|-----|------------------------------------------------|------------------------------|----------------|-----|
|                  |     |                                                | MALE                         | 2,766 (69.05%) |     |
|                  |     |                                                | FEMALE                       | 1,240 (30.95%) |     |
| DROPPED MEMBERS  |     |                                                |                              |                |     |
| DECEASED         | 5   | CLICK HERE FOR CUMULATIVE<br>MEMBERSHIP DATA   | TOTAL FAMILY UNIT MEMBERS    |                | 393 |
| CLUB CANCELLED   | 31  |                                                | FAMILY MEMBERS PAYING HALF 2 |                | 212 |
| OTHER 1          | 91  |                                                |                              |                | 212 |
| TOTAL 2          | 227 |                                                |                              |                |     |