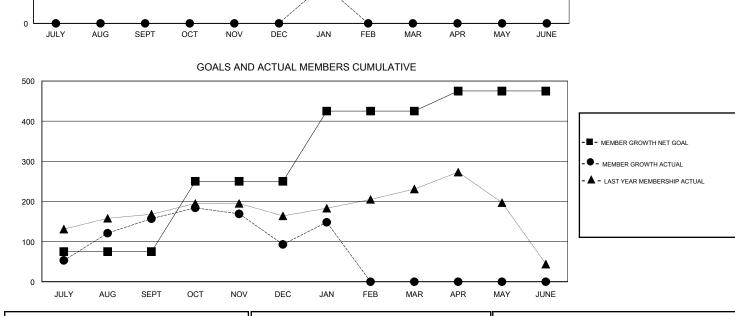

## District 308 B1

Results as of: 1/31/2020

CURRENT YEAR GOALS FOR NEW CLUBS

CURRENT YEAR ACTUAL NEW CLUBS
LAST YEAR ACTUAL NEW CLUBS

| DROPPED CLUBS: 6 |     | 84 CLUBS OF 128 ADDED 1 OR MORE<br>NEW MEMBERS | GENDER DISTRIBUTION          |                |     |
|------------------|-----|------------------------------------------------|------------------------------|----------------|-----|
|                  |     |                                                | MALE                         | 2,766 (69.05%) |     |
|                  |     |                                                | FEMALE                       | 1,240 (30.95%) |     |
| DROPPED MEMBERS  |     |                                                |                              |                |     |
| DECEASED         | 5   | CLICK HERE FOR CUMULATIVE<br>MEMBERSHIP DATA   | TOTAL FAMILY UNIT MEMBERS    |                | 393 |
| CLUB CANCELLED   | 31  |                                                | FAMILY MEMBERS PAYING HALF 2 |                | 212 |
| OTHER 1          | 91  |                                                |                              |                | 212 |
| TOTAL 2          | 227 |                                                |                              |                |     |